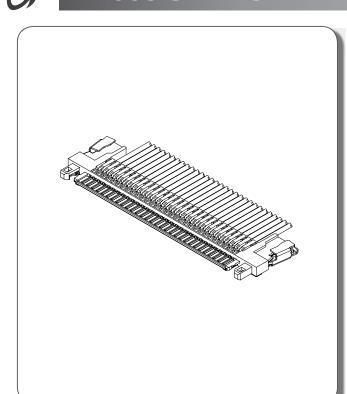

### Specifications

Current Rating:  $0.5A\sim1A$  AC,DC(Per Pin) Voltage Rating: 200V AC,DC(Per Pin) Temperature Range:  $-25^{\circ}C \sim +85^{\circ}C$  Contact Resistance:  $40m\Omega$  Max. Insulation Resistance:  $100M\Omega$  Min. Withstanding Voltage: 500V AC/minute

Standards \_\_\_\_\_

#### Ordering Code



- 1 Series No.
- ② Housing Type: H=Housing
- 3 No. of Circuits

# A1008 SERIES

## A1008H-30P

1.00mm Pitch Housing -

#### **Reference Information:**

\*Material: Housing: Thermoplastic Shell: Stainless Steel

Lock lever: Stainless Steel

\*Suitable A1008 Series Terminal

A

C