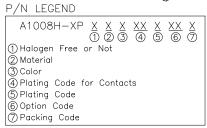

#### Ordering Code

- 1 Series No.
- ② Housing Type: H=Housing
- 3 No. of Circuits