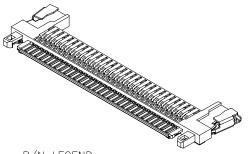

### Specifications

Current Rating:  $0.5A\sim1A$  AC,DC(Per Pin) Voltage Rating: 200V AC,DC(Per Pin) Temperature Range:  $-25^{\circ}C \sim +85^{\circ}C$  Contact Resistance:  $40m\Omega$  Max. Insulation Resistance:  $100M\Omega$  Min. Withstanding Voltage: 500V AC/minute

Standards \_\_\_\_\_

#### Ordering Code



- 1 Series No.
- ② Housing Type: H=Housing
- 3 No. of Circuits

# A1008 SERIES

## A1008H-30P

1.00mm Pitch Housing -

#### **Reference Information:**

\*Material: Housing: Thermoplastic Shell: Stainless Steel

Lock lever: Stainless Steel

\*Suitable A1008 Series Terminal

A

C