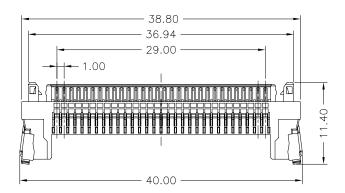

### Specifications

Current Rating:  $0.5A\sim1A$  AC,DC(Per Pin) Voltage Rating: 200V AC,DC(Per Pin) Temperature Range:  $-25^{\circ}C \sim +85^{\circ}C$  Contact Resistance:  $40m\Omega$  Max. Insulation Resistance:  $100M\Omega$  Min. Withstanding Voltage: 500V AC/minute

Standards \_\_\_\_\_

#### Ordering Code



- 1 Series No.
- ② Housing Type: H=Housing
- 3 No. of Circuits

# A1008 SERIES

## A1008H-30P

1.00mm Pitch Housing -

#### **Reference Information:**

\*Material: Housing: Thermoplastic Shell: Stainless Steel

Lock lever: Stainless Steel

\*Suitable A1008 Series Terminal

A

C