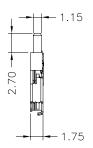

### Specifications

Current Rating:  $0.5A\sim1A$  AC,DC(Per Pin) Voltage Rating: 200V AC,DC(Per Pin) Temperature Range:  $-25^{\circ}C \sim +85^{\circ}C$  Contact Resistance:  $40m\Omega$  Max. Insulation Resistance:  $100M\Omega$  Min. Withstanding Voltage: 500V AC/minute

Standards \_\_\_\_\_

#### Ordering Code



- 1 Series No.
- ② Housing Type: H=Housing
- 3 No. of Circuits

# A1008 SERIES

## A1008H-30P

1.00mm Pitch Housing -

#### **Reference Information:**

\*Material: Housing: Thermoplastic Shell: Stainless Steel

Lock lever: Stainless Steel

\*Suitable A1008 Series Terminal

A

C